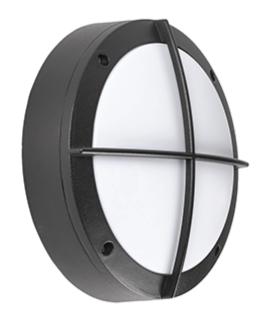

### High power exterior rated surface mount for safety and architectural illumination

- Wet location listed
- Die-cast aluminum housing
- Powder coated finishes
- Dimmable with ELV dimmer (Not included)
- 120V

 Color Temp
 3000K

 CRI (Ra)
 >80

 Dimming
 100% - 10%

 Rated Life
 50,000 hours

| Distribution | Voltage | Watt | LED<br>Lumens | Delivered<br>Lumens | Finish(es) |
|--------------|---------|------|---------------|---------------------|------------|
| Down or Out  | 120V    | 14W  | 1200          | 360*                | BK / GY    |