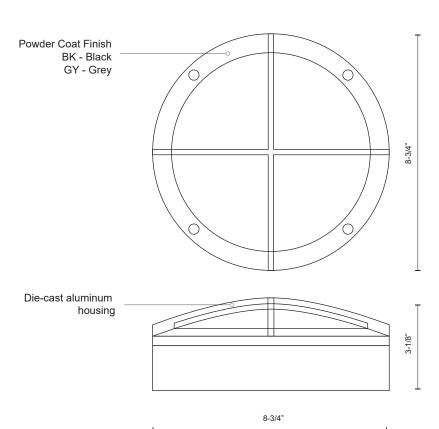

### High power exterior rated surface mount for safety and architectural illumination

- Wet location listed
- Die-cast aluminum housing
- Powder coated finishes
- Dimmable with ELV dimmer (Not included)
- 120V

 Color Temp
 3000K

 CRI (Ra)
 >80

 Dimming
 100% - 10%

 Rated Life
 50,000 hours

| Distribution | Voltage | Watt | LED<br>Lumens | Delivered<br>Lumens | Finish(es) |
|--------------|---------|------|---------------|---------------------|------------|
| Down or Out  | 120V    | 14W  | 1200          | 360*                | BK / GY    |